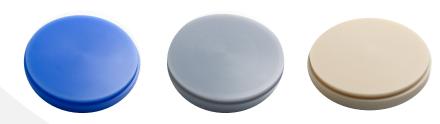

## Indications:

- Copings and Full-Contour Restorations for Casting and Pressing
- Diagnostic Presentations

|       | 98.5 x 12mm | 98.5 x 14mm | 98.5 x 20 mm | 100 x 12mm | 100 x 14 mm | 100 x 16 mm | 100 x 20 mm |
|-------|-------------|-------------|--------------|------------|-------------|-------------|-------------|
| Grey  | 901-1271    | 900-7977    | 900-9643     | 901-1287   | 901-1290    | 901-1294    | 901-1297    |
| Blue  | 901-1272    | 900-7975    | 900-9644     | 901-1288   | 901-1292    | 901-1295    | 901-1298    |
| White | 901-1273    | 900-7976    | 900-9645     | 901-1289   | 901-1293    | 901-1296    | 901-1299    |
|       | \$24.99     | \$24.99     | \$24.99      | \$24.99    | \$25.29     | \$25.79     | \$25.99     |