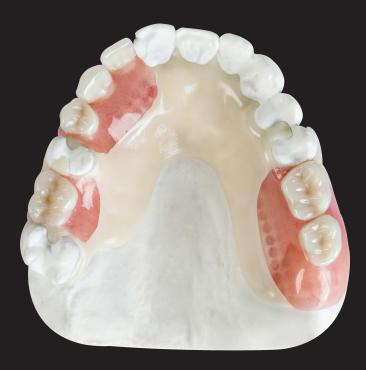

Lab Logo Here

123 Main Street • Anytown, XX 12345 Phone: **(555) 555-5555** Website: www.yourwebsitehere.com Patient *esthetics* and *comfort* reformed.

Today's dental professionals are increasingly prescribing metal-free removable partial dentures. Zirlux Acetal provides a digitally produced, tooth-borne framework that with its rigidity and strength allow it to be supported primarily by the

it to be supported primarily by the existing dentition.

The clasps on a Zirlux Acetal partial denture framework are more flexible than metal clasps, so they can fully engage the undercuts. This also allows for more minimally invasive case design, as no healthy tooth structure needs to be removed to create rest preps. This material provides thinner, more hygienic, and virtually unbreakable bite splints; and anterior bridges that are smile enhancing as they are more esthetic and are an affordable alternative to other permanent treatment options such as veneers or orthodontia.