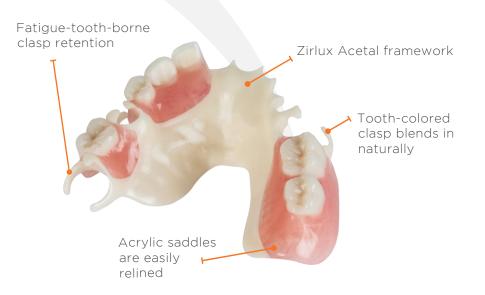

Lab Logo Here

123 Main Street • Anytown, XX 12345 Phone: **(555) 555-5555** Website: www.yourwebsitehere.com Patient *esthetics* and *comfort* reformed.

Today's dental professionals are increasingly prescribing metal-free removable partial dentures. Zirlux Acetal provides a digitally produced, tooth-borne framework that with its rigidity and strength allow it to be supported primarily by the

it to be supported primarily by the existing dentition.

The clasps on a Zirlux Acetal partial denture framework are more flexible than metal clasps, so they can fully engage the undercuts. This also allows for more minimally invasive case design, as no healthy tooth structure needs to be removed to create rest preps. This material provides thinner, more hygienic, and virtually unbreakable bite splints; and anterior bridges that are smile enhancing as they are more esthetic and are an affordable alternative to other permanent treatment options such as veneers or orthodontia.

## Benefits of choosing Zirlux Acetal

- ✓ Hypoallergenic and more hygienic
  - ✓ Lack of metallic taste
- ✓ No thermal conductivity when drinking hot or cold beverages
- ✓ Ease of inserting and removing appliance
- ✓ Esthetic value of tooth or tissue-colored appliance
  - Low elasticity means it exerts less stress on abutment teeth
    - ✓ Comfortable and lightweight
      - ✓ Strong material
  - Absorbs virtually no water so no discoloring or developing of odors occur