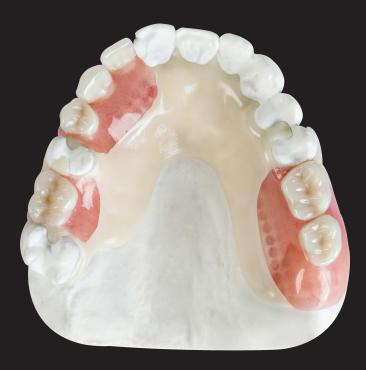

Lab Logo Here

123 Main Street • Anytown, XX 12345 Phone: **(555) 555-5555** Website: www.yourwebsitehere.com Patient *esthetics* and *comfort* reformed.

Today's dental professionals are increasingly prescribing metal-free removable partial dentures. Zirlux Acetal provides a digitally produced, tooth-borne framework that with its rigidity and strength allow it to be supported primarily by the

it to be supported primarily by the existing dentition.

The clasps on a Zirlux Acetal partial denture framework are more flexible than metal clasps, so they can fully engage the undercuts. This also allows for more minimally invasive case design, as no healthy tooth structure needs to be removed to create rest preps. This material provides thinner, more hygienic, and virtually unbreakable bite splints; and anterior bridges that are smile enhancing as they are more esthetic and are an affordable alternative to other permanent treatment options such as veneers or orthodontia.

## **Choose Zirlux Acetal for:**

- Removable partial denture frameworks
- ✓ Bite splints
- ✓ Night guards
- ✓ Cosmetic smile enhancers
- Provisional crowns and bridges

When you choose Zirlux Acetal, you are choosing minimally invasive dentistry and you can be certain that in return, you are increasing patient acceptance of recommended treatment plans. Upgrade patient comfort and esthetics when you choose to prescribe Zirlux Acetal.