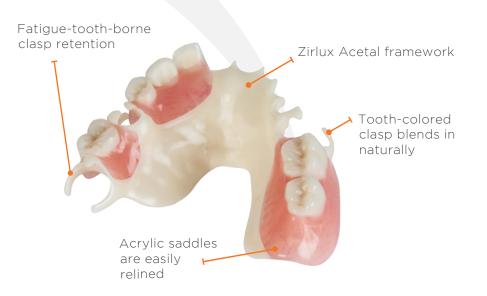

Lab Logo Here

123 Main Street • Anytown, XX 12345 Phone: **(555) 555-5555** Website: www.yourwebsitehere.com Patient *esthetics* and *comfort* reformed.

Today's dental professionals are increasingly prescribing metal-free removable partial dentures. Zirlux Acetal provides a digitally produced, tooth-borne framework that with its rigidity and strength allow it to be supported primarily by the

it to be supported primarily by the existing dentition.

The clasps on a Zirlux Acetal partial denture framework are more flexible than metal clasps, so they can fully engage the undercuts. This also allows for more minimally invasive case design, as no healthy tooth structure needs to be removed to create rest preps. This material provides thinner, more hygienic, and virtually unbreakable bite splints; and anterior bridges that are smile enhancing as they are more esthetic and are an affordable alternative to other permanent treatment options such as veneers or orthodontia.

## Benefits of choosing Zirlux Acetal

- ✓ Hypoallergenic and more hygienic
  - ✓ Lack of metallic taste
- ✓ No thermal conductivity when drinking hot or cold beverages
- ✓ Ease of inserting and removing appliance
- ✓ Esthetic value of tooth or tissue-colored appliance
  - Low elasticity means it exerts less stress on abutment teeth
    - ✓ Comfortable and lightweight
      - ✓ Strong material
  - Absorbs virtually no water so no discoloring or developing of odors occur